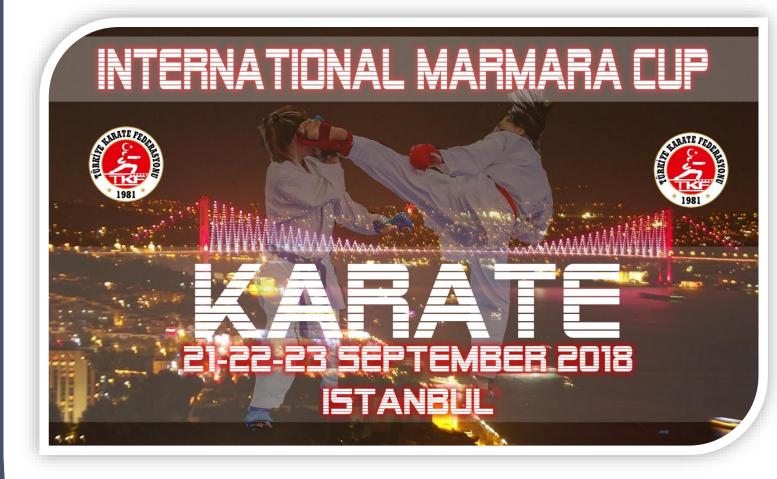

INTERNATIONAL MARMARA CUP KARATE TOURNAMENT 21-22-23 September 2018

Istanbul , Turkey

Dear Friends,

The Turkish Karate Federation has the pleasure to invite you to the International Marmara Cup Karate Tournament which will be held on 21-22-23 September 2018 in categories children, cadets, juniors, seniors and veterans in invidual and team categories.