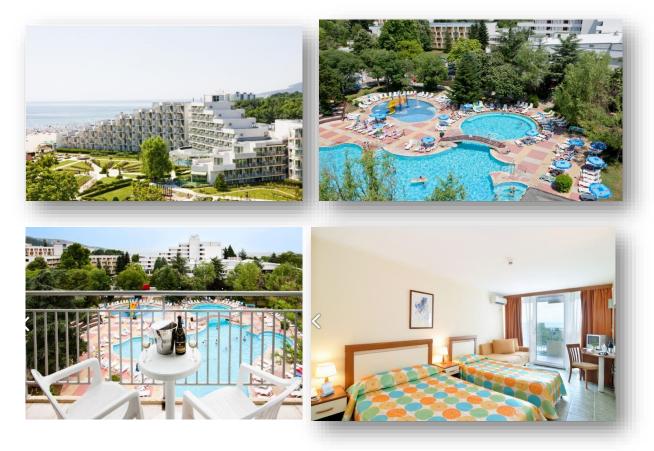

#### Accommodation

HQ Hotel Complex Laguna Albena

Reservations must be made through worldshotokan@gmail.com by filling reservation form.

Bed Breakfast Lunch and Dinner Full Board 45 €, All teams required to stay in the Official Hotel. Otherwise must pay 10 € fine for staying during the registrations.

#### **Albena City**

Albena is one of the most beautiful sea resorts on the Bulgarian seaside . Albena is the place where the sea meets the sand . The resort is a delight to people of all ages. With the sand lines, and the crystal sea, Albena offers a pleasure to every taste. Albena is situated only 30 km away from Bulgaria's sea capital Varna. The resort is remarkable for its 6-km long beach. It has over 14 900 beds in 43 hotels (2 to 5 stars), situated at the very beach or at the picturesque hills with exciting views of the sea and the "Baltata" National Reserve. Hotels are equipped with all modern facilities: cable TV, telephone lines, restaurants, bars, Internet cafes, medical services, rent-a-car, congress halls, swimming pools, sports services, etc