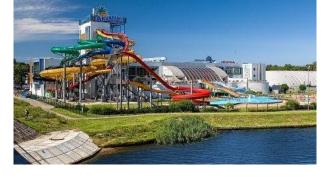

Jurmala hosts the largest in Northern Europe water amusement park "Līvu akvaparks" - (http://www.akvaparks.lv).

Average air temperature in April reaches +1  $^{\circ}$ C at night and +10  $^{\circ}$ C during the day. Water temperature in April is around +5  $^{\circ}$ C.